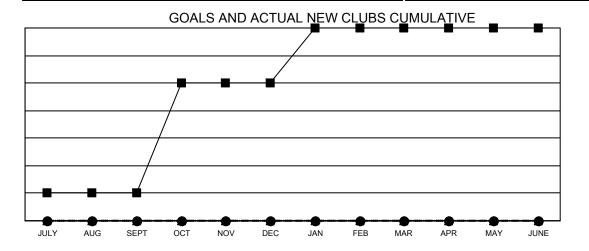

## **GMT MONTHLY MEMBERSHIP PROGRESS REPORT**

Multiple District 25

Results as of: 10/31/2023 LOCATION: INDIANA

GMT CA 1

| OWIT. OI LIT  |               |             |               |                       |                        |                         | GIVIT CA I                                         |  |
|---------------|---------------|-------------|---------------|-----------------------|------------------------|-------------------------|----------------------------------------------------|--|
| Clubs         |               |             |               | Members               |                        |                         |                                                    |  |
|               | RESULTS FOR   | R 2023-2024 |               | RESULTS FOR 2023-2024 |                        |                         |                                                    |  |
| QUARTER       | NEW CLUB GOAL | NEW CLUBS   | DROPPED CLUBS | QUARTER MEME          | BER GROWTH NET<br>GOAL | MEMBER GROWTH<br>ACTUAL | DROPPED<br>MEMBERS ACTUAI<br>(including transfers) |  |
| JULY/AUG/SEPT | 1             | 0           | 2             | JULY/AUG/SEPT         | 75                     | 212                     | 195                                                |  |
| OCT/NOV/DEC   | 4             | 0           | 0             | OCT/NOV/DEC           | 58                     | 89                      | 50                                                 |  |
| JAN/FEB/MAR   | 2             | 0           | 0             | JAN/FEB/MAR           | 73                     | 0                       | 0                                                  |  |
| APR/MAY/JUNE  | 0             | 0           | 0             | APR/MAY/JUNE          | 67                     | 0                       | 0                                                  |  |

■- CURRENT YEAR GOALS FOR NEW CLUBS

- ● - CURRENT YEAR ACTUAL NEW CLUBS

- ▲ - LAST YEAR ACTUAL NEW CLUBS