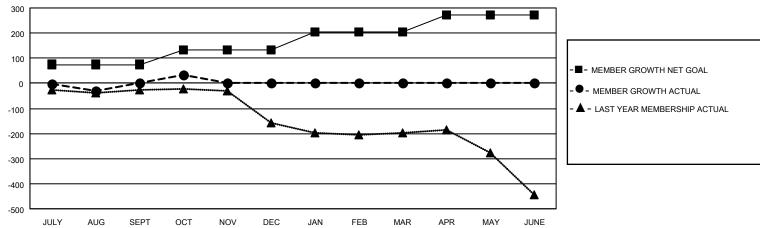

## **GMT MONTHLY MEMBERSHIP PROGRESS REPORT**

Multiple District 25

Results as of: 10/31/2023 LOCATION: INDIANA

GMT CA 1

| OWIT. OI LIT  |               |             |               |                       |                        |                         | GIVIT CA I                                         |  |
|---------------|---------------|-------------|---------------|-----------------------|------------------------|-------------------------|----------------------------------------------------|--|
| Clubs         |               |             |               | Members               |                        |                         |                                                    |  |
|               | RESULTS FOR   | R 2023-2024 |               | RESULTS FOR 2023-2024 |                        |                         |                                                    |  |
| QUARTER       | NEW CLUB GOAL | NEW CLUBS   | DROPPED CLUBS | QUARTER MEME          | BER GROWTH NET<br>GOAL | MEMBER GROWTH<br>ACTUAL | DROPPED<br>MEMBERS ACTUAI<br>(including transfers) |  |
| JULY/AUG/SEPT | 1             | 0           | 2             | JULY/AUG/SEPT         | 75                     | 212                     | 195                                                |  |
| OCT/NOV/DEC   | 4             | 0           | 0             | OCT/NOV/DEC           | 58                     | 89                      | 50                                                 |  |
| JAN/FEB/MAR   | 2             | 0           | 0             | JAN/FEB/MAR           | 73                     | 0                       | 0                                                  |  |
| APR/MAY/JUNE  | 0             | 0           | 0             | APR/MAY/JUNE          | 67                     | 0                       | 0                                                  |  |

## GOALS AND ACTUAL MEMBERS CUMULATIVE

|                  |     | ·                                |                           |                |       |
|------------------|-----|----------------------------------|---------------------------|----------------|-------|
| DROPPED CLUBS: 2 |     | 110 CLUBS OF 333 ADDED 1 OR MORE | GENDER DISTRIBUTION       |                |       |
|                  |     | NEW MEMBERS                      | MALE 5,627 (68.19%        |                |       |
|                  |     |                                  | FEMALE                    | 2,625 (31.81%) |       |
| DROPPED MEMBERS  |     |                                  |                           | , ,            |       |
| DECEASED         | 51  | CLICK HERE FOR CUMULATIVE        | TOTAL FAMILY UNIT MEMBERS |                | 2,055 |
| CLUB CANCELLED   | 0   | MEMBERSHIP DATA                  |                           |                |       |
| OTHER            | 195 | ll .                             | FAMILY MEMBER             | S PAYING HALF  | 1,053 |
| TOTAL            | 246 |                                  | DOLO                      |                |       |